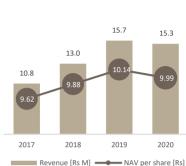

9.99

10.14

8.50

8.77

lotes

NAV per share [Rs]

These condensed financial statements for the year ended June 30, 2020 have been extracted from the Group audited financial statements. These audited condensed financial statements are issued pursuant to DEM Rule 18 and the Securities Act 2005. The Board of Directors of Novus Properties Ltd accepts full responsibility for the accuracy of the information contained in these audited condensed financial statements. Both copies of the audited condensed financial statements and the statement of direct and indirect interests of Insiders, pursuant to Rule 8(2)(m) of the Securities (Disclosure Obligations of Reporting Issuers) Rules 2007 are available free of charge upon request from the Company Secretary clo NWT Secretarial Services Ltd, 67th Rono, Dias Pier Building, Le Caudan Waterfront, Caudan, Port Louis, 11307.

# CONDENSED STATEMENTS OF COMPREHENSIVE INCOME

|                                           | THE GI      | ROUP        | THE CO      | PANY        |  |
|-------------------------------------------|-------------|-------------|-------------|-------------|--|
|                                           | Audited     | Audited     | Audited     | Audited     |  |
|                                           | Year Ended  | Year Ended  | Year Ended  | Year Ended  |  |
|                                           | 30-Jun-20   | 30-Jun-19   | 30-Jun-20   | 30-Jun-19   |  |
| Revenue                                   | 15,318,671  | 15,676,524  | 6,042,742   | 7,442,247   |  |
| Operating Profit                          | 14,208,843  | 12,202,572  | 8,500,319   | 4,035,069   |  |
| Administrative expenses                   | (3,454,314) | (3,110,080) | (2,316,157) | (1,698,528) |  |
| Finance costs                             | (3,410,846) | (3,687,363) | , , , ,     | (1,362,192) |  |
|                                           | 7,343,683   | 5,405,129   | 4,912,321   | 974,349     |  |
| Revaluation gain on Investment properties | _           | 1,507,525   | _           | _           |  |
| Gain on bargain purchase                  | _           | _           | _           |             |  |
| Acquisition costs                         | _           | _           | _           | _           |  |
| Profit before tax                         | 7,343,683   | 6,912,654   | 4,912,321   | 974,349     |  |
| Income tax (expense) / credit             | (933,675)   | (897,207)   | (246,461)   | 92,513      |  |
| Profit for the year                       | 6,410,008   | 6,015,447   | 4,665,860   | 1,066,862   |  |
| Earnings per share [Re]                   | 0.47        | 0.44        | 0.34        | 0.08        |  |

#### Financial Review

Revenue from Grand Bay Business Park was slightly lower following departure of one tenant, which has been replaced since beginning of FY21. Operating expenses increased to reflect the additional resources brought in to provide asset management and accounting services, however operating profit showed an increase of 16%, largely as a result of non-recurring waterproofing works carried out at Grand Bay Business Park last year. The final quarter of 2020 saw Mauritius enter a period of extensive lock down as a result of the COVID-19 pandemic. Whilst the initial impact on revenue has been minimal and EPS for the year to 30 June 2020 was Re 0.47, the Board took account of the potential economic impact when declaring a final dividend of Re 0.21 per share, resulting in a total dividend of Re 0.41 paid for the year.